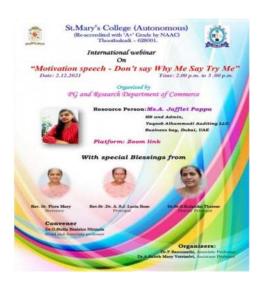

An international Webinar on Motivational Speech on "Don't Say Why Me? Say Try Me" through Zoom and Youtube platform. On 2 December 2021 was organised. Ms.A.Jaflet Pappa,HR and Admin Yahoob Alhammadi Auditing LLC,Business Bay Dubai UAE was the resource person. About 262 members participated and imbibed knowledge about Job opportunities abroad.