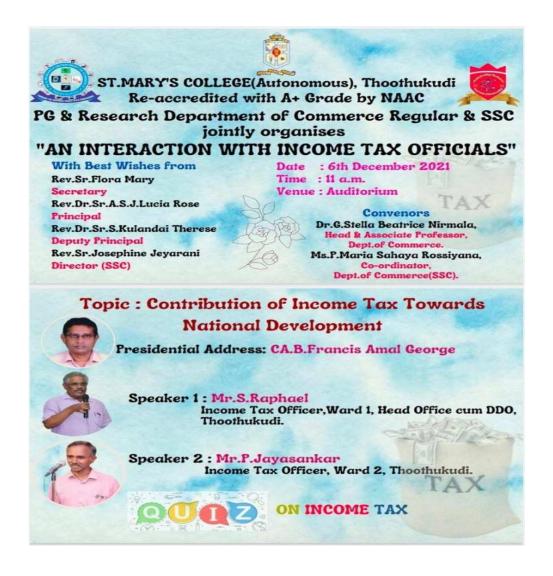

The PG and Research Department of Commerce St. Mary's College (Autonomous), Thoothukudi organised an **interactive session with the Tax Officials** on 6th December 2021. CA.Francis Amal George gave the presidential speaker. Mr.Raphael and Mr.Jeyasankar was the resource person for the interactive session. A Quiz programme was conducted by the Income Tax officials on Income Tax. All the staff and students were participated enthusiastically and won many prizes.