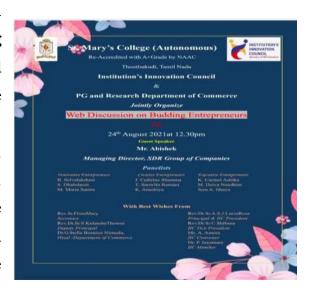

### Institution Innovation Council (IIC)

The Web Discussion "Challenges for **Budding** Entrepreneurs" held through virtual platform on 24th August 2021. The Chief Guest of the program was Mr. Abishek Benjamin, Managing Director, SDR Group of Companies, Thoothukudi. He described how he started his business and grew it and also his challenges and setbacks he faced while starting his business and

also how he overcame it and insisted everyone to just give a try on ideas working on minds neglecting all negative feedback. He exposed the practical difficulties faced by women entrepreneurs and also shared some success stories women entrepreneurs in our own home town.