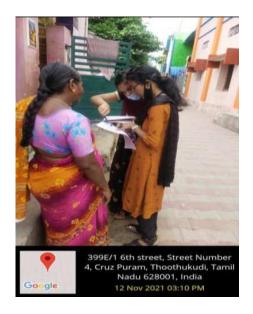

meeting. The meeting was presided by Rev.Fr. Amalraj Soosai and all the anbhiyam coordinators actively participated in the meeting. The needs of the village people were discussed.

On 12<sup>th</sup> November 2021, The students of II B.Com conducted a survey in the adopted village "Therespuram".