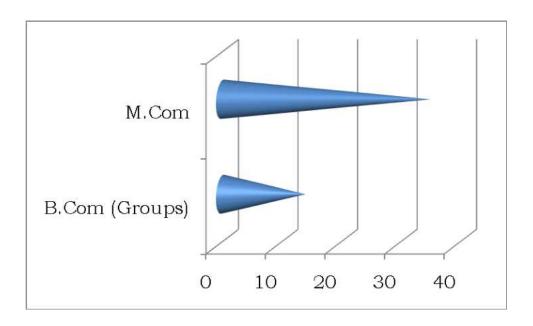

#### Strength of the Course

| Name of the<br>Course                              | Employability                                         | Entrepreneurship                                          | Skill<br>Development                                    | No. of<br>Beneficiaries |  |
|----------------------------------------------------|-------------------------------------------------------|-----------------------------------------------------------|---------------------------------------------------------|-------------------------|--|
| I B.Com                                            | Financial<br>Accounting<br>Principles of<br>Marketing | Business<br>Organisation<br>Business<br>Management        | Business<br>Information<br>System                       | 74 /74                  |  |
| II B.Com                                           | Modern Banking Logistics Business Maths               | Customer<br>Relationship<br>Management<br>Company Law     | E Accounting<br>Career Skills<br>Business<br>Statistics | 72 /74                  |  |
| III B.Com Income Tax Special Accounts Business Law |                                                       | Human Resources<br>Management<br>Management<br>Accounting | Financial<br>Services                                   | 70 /74                  |  |

| I M.Com  | Marketing Management Supply Chain Management Operations Research  Entrepreneurial Development Organisational Behaviout Financial Markets &Institutions |                               | Statistics for<br>Management                  | 28 /30 |
|----------|--------------------------------------------------------------------------------------------------------------------------------------------------------|-------------------------------|-----------------------------------------------|--------|
| II M.Com | International<br>Business<br>Tally ERP                                                                                                                 | Human Resources<br>Management | E Commerce<br>Corporate<br>Legal<br>Framework | 35/ 35 |