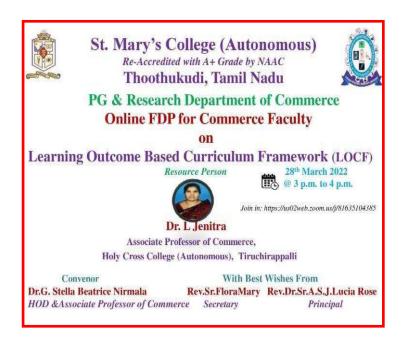

On 28<sup>th</sup> March 2022 **online FDP for Commerce Faculty on Learning Outcome based curriculum Framework[LOCF]** was addressed by Dr. L. Jenitra Dean, And Associate Professor of commerce, Holy cross College, Trichy