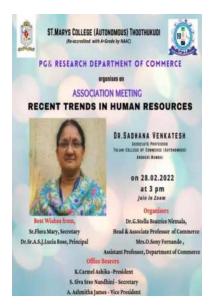

An Association Meeting was held on 28.02.2022 through Zoom Platform on the topic "Recent Trends in Human Resources". Dr.Sadhana Venkatesh, Associate Professor, Tolani College of Commerce (Autonomous) Andheri, Mumbai chief guest for the programme. The speaker gave complete accelerated details in the field of human resources. About 250 students were the beneficiaries for the programme