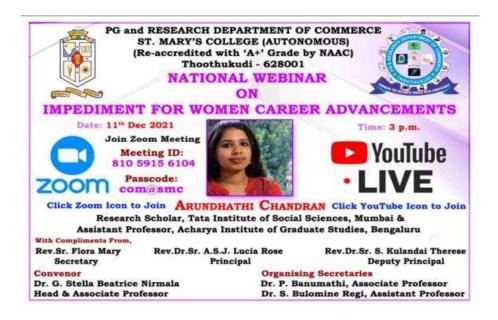

The PG and Research Department of Commerce, St. Mary's College (Autonomous), Thoothukudi organised a **National Level Webinar on** "Impediment for women career advancements" on 11<sup>th</sup> December 2021 at 3p.m through Zoom. Arundhathi Chandran Research Scholar, Tata Institute of Social Sciences, Mumbai & Assistant Professor, Acharya Institute of Graduate Studies, Bengaluru was the resource person.