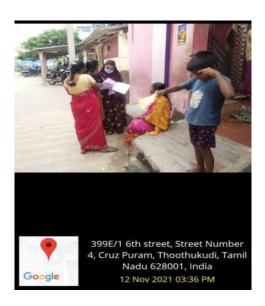

meeting. The meeting was presided by Rev.Fr. Amalraj Soosai and all the anbhiyam coordinators actively participated in the meeting. The needs of the village people were discussed.

On 12<sup>th</sup> November 2021, The students of II B.Com conducted a survey in the adopted village "Therespuram".