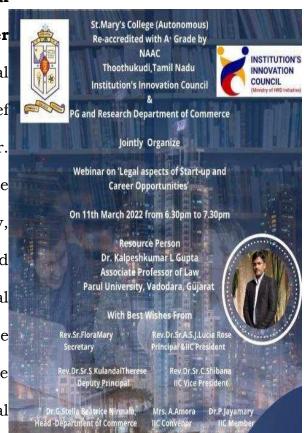

The web discussion on "Legal

Start-up and Career aspects opportunities" held through virtual platform on 11th March 2022. The Chief guest of the program was Dr. Kalpeshkumar L Gupta, Associate Professor of Law, Parul University, Vadodara, Gujarat. The session started with the interesting facts about the legal aspects of Startups continued by the experiences of him in this field. He made the students to understand the legal

requirements for starting a startup in India is essential. He is now guiding thousands of students who were interested in doing a Startup.