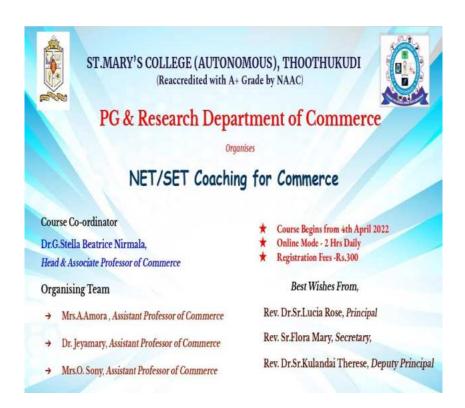

From 4th April 2022 Net /Set coaching is given till 30th May2022

Class level Display on "Ship and intermodal transport" model competition was conducted on  $28^{\rm th}$  April among II B. Com students and prize were given to the winners