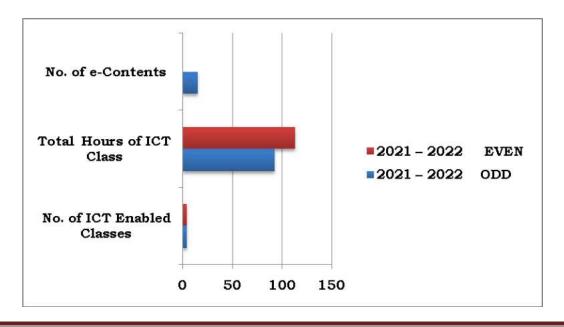

tions (PTAs) in colleges foster collaboration between educators and parents, enhancing students' academic and personal growth. They facilitate open communication, address student concerns, and create a supportive environment. This partnership ensures holistic education and helps build a strong, thriving academic institution.

#### Alumnae Meet

Alumnae meets strengthen the bond between former students and their alma mater, fostering networking, collaboration, and mentorship opportunities. They enable alumni to share experiences, contribute to institutional growth, and inspire current students. These events celebrate achievements, promote nostalgia, and build a supportive community, enriching the institution's legacy and future development.

# ICT Teaching & E-Content Developed By Faculty



# Award Received by Faculty

| Name of the Faculty | Name of the Award                                | Awarding Agency | Type State/ National / International |
|---------------------|--------------------------------------------------|-----------------|--------------------------------------|
| Dr.S. Bulomine Regi | TiP Extra Ordinary<br>Changemakers Award<br>2021 | Tip Community   | National                             |

# Number of Professional Development Programmes Attended by the Faculty

| No. of Faculty | FDP | Refresher Course | Orientation<br>Programme |
|----------------|-----|------------------|--------------------------|
| 8              | 2   | 4                | 8                        |

# Papers Presented by Faculty

| Faculty who Presented | Total No. of Papers Presente