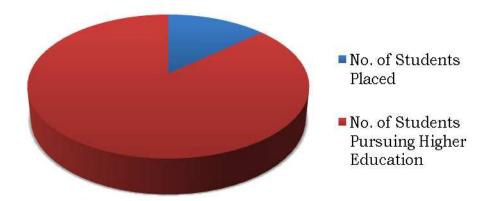

iversity, State, National International) |
|-------------------------------------|-------------------------------|---------------------------------------------------------------------|
| Shotput                             | 3                             | State                                                               |
| Squash                              | 1                             | State                                                               |
| Athletics,<br>Chess,<br>Volley Ball | 7                             | Inter University                                                    |

Performance of Outgoing Students

Field Projects

# 14 Group Projects by Final Year UG Students and 35 Individual Projects by Final Year PG Students



Student Placement & Higher Studies



11 students got placed and 70 students were enrolled for higher education  ${\it Pass Percentage}$ 

| UG /<br>PG | Total of<br>Students<br>on Roll | No of Students Appeared for Examination | Pass<br>Percentage | Range     | Mention the respective no. |
|------------|---------------------------------|-----------------------------------------|--------------------|-----------|----------------------------|
| III UG     | 68                              | 68                                      | 100                | Above 90% | 9                          |
|            |                                 |                                         |                    | 75- 89.9% | 25                         |
|            |                                 |