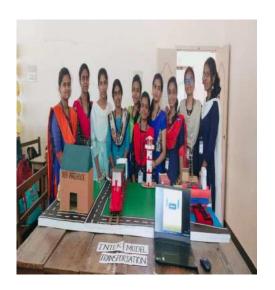

From 4th April 2022 Net /Set coaching is given till 30th May2022

Class level Display on "Ship and intermodal transport" model competition was conducted on  $28^{\rm th}$  April among II B. Com students and prize were given to the winners